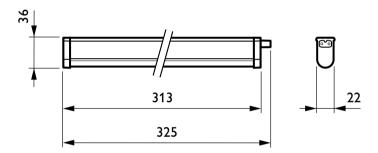

|
| 1                         |                                                                                                  |
| 24                        |                                                                                                  |
| 911401704812              |                                                                                                  |
| 0.163 kg                  |                                                                                                  |
|                           | No  871016329653199  BN130C LED3S/840 PSU L325  8710163296531  911401704812  1  24  911401704812 |



## **Dimensional drawing**

Application Conditions

Ambient temperature range



#### Pentura Mini BN130C-BN133C

# Photometric data







IFPC1\_BN130C 1xLED3S840 L325.EPS

# Pentura Mini LED