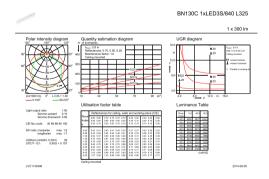

|
| 1                         |                                                                                                  |
| 24                        |                                                                                                  |
| 911401704812              |                                                                                                  |
| 0.163 kg                  |                                                                                                  |
|                           | No  871016329653199  BN130C LED3S/840 PSU L325  8710163296531  911401704812  1  24  911401704812 |



## **Dimensional drawing**

Application Conditions

Ambient temperature range



#### Pentura Mini BN130C-BN133C

# Photometric data







IFPC1\_BN130C 1xLED3S840 L325.EPS

# Pentura Mini LED